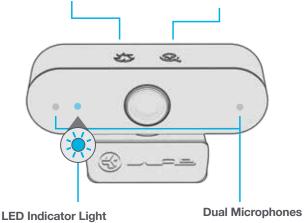

ride in our products and fully stand behind them.



#### YOUR WARRANTY

All warranty claims are subject to JLab authorization and at our sole discretion. Retain your proof of purchase to ensure warranty coverage.



#### **CONTACT US**

Reach out to us at support@jlab.com or visit jlab.com/contact

### **REGISTER TODAY**

ilab.com/register

Product updates | How-to tips **FAQs & more** 



### Connect to your PC or Mac USB INPUT

Enter your PC or Mac settings to make sure connection is established.





## **INTERFACE**

# Configure as desired



Swappable face plates



Threaded attachment for tripod-type mounts

## **Manual Exposure Button**

Tap for 4 brightness levels Press hold for more precise control

#### **Zoom Button**

Tap for 4 zoom levels Press hold for more precise control



Webcam active only when light is on



Shop products | Product alerts | Burn-in your headphones

JLab Store + Burn-in Tool