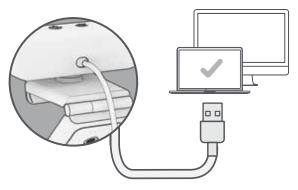

### Connect to your PC or Mac USB INPUT

Enter your PC or Mac settings to make sure connection is established.