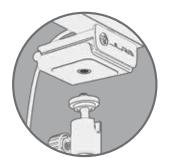

# Configure as desired

Swappable face plates

Threaded attachment for tripod-type mounts