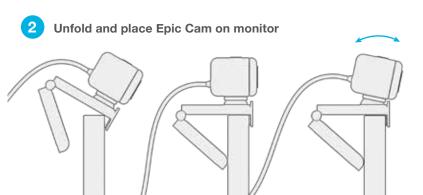

# Configure as desired

Swappable face plates

Threaded attachment for tripod-type mounts